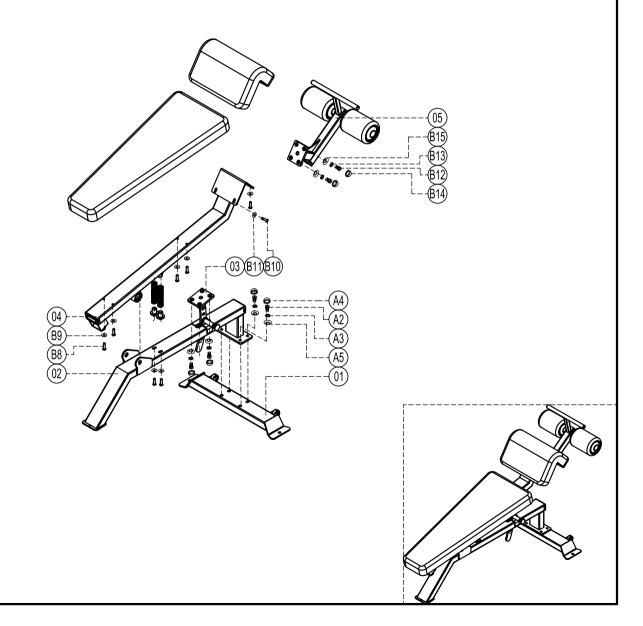

## Exploded

E3037 ADJ.DECLINE BENCH

please note :prats didn't demolitionde part and fast eners not listde on the introduction

| B15    | Gasket DQ003                   | 4        |
|--------|--------------------------------|----------|
| B14    | Screw cap S208                 | 4        |
| B13    | Spring washer Φ12              | 4        |
| B12    | Outer hex screw M12*35         | 4        |
| B11    | Flat washer ⊄8                 | 4        |
| B10    | Cup head inner hex screw M8*80 | 4        |
| B9     | Flat washer ⊄8                 | 4        |
| B8     | Cup head inner hex screw M8*80 | 4        |
| A5     | Gasket DQ003                   | 4        |
| A4     | Screw cap S208                 | 4        |
| A3     | Spring washer Φ12              | 4        |
| A2     | Outer hex screw M12*35         | 4        |
| 05     | Foot hook                      | 1        |
| 04     | Backrest frame                 | 1        |
| 03     | Selection sets                 | 1        |
| 02     | Main frame                     | 1        |
| 01     | Bottom frame                   | 1        |
| Number | Name                           | Quantity |